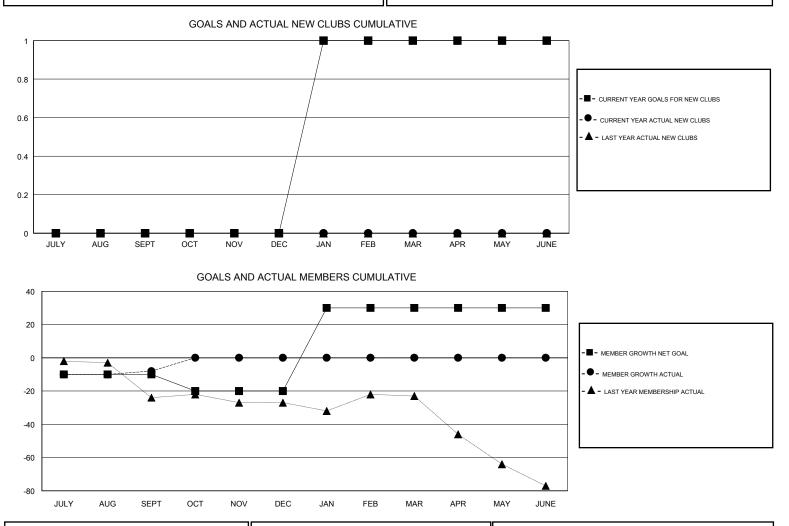

## MONTHLY MEMBERSHIP PROGRESS REPORT

District 5 NE

Results as of: 09/30/2018

## GMT: MICHAEL MOLENDA

## LOCATION NORTH DAKOTA

GMT CA

| Clubs<br>RESULTS FOR 2018-2019 |   |   |   | Members<br>RESULTS FOR 2018-2019 |     |    |    |
|--------------------------------|---|---|---|----------------------------------|-----|----|----|
|                                |   |   |   |                                  |     |    |    |
| JULY/AUG/SEPT                  | 0 | 0 | 0 | JULY/AUG/SEPT                    | -10 | 13 | 17 |
| OCT/NOV/DEC                    | 0 | 0 | 0 | OCT/NOV/DEC                      | -10 | 0  | 0  |
| JAN/FEB/MAR                    | 1 | 0 | 0 | JAN/FEB/MAR                      | 50  | 0  | 0  |
| APR/MAY/JUNE                   | 0 | 0 | 0 | APR/MAY/JUNE                     | 0   | 0  | 0  |